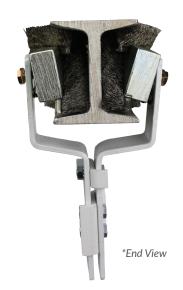

\*3-91BC Shown Installed on Rail

#### INSTALLATION

Complete assemblies are shipped with brushes pre-assembled

- To install the Beam Sweep on your conveyor you need only two 7/16" wrenches.
- 2. Remove three lower bolts.
- 3. Select a link of your chain which does not have a trolley set installed. Place the two Arm Brackets of the Beam Sweep from the rail down through the open link.
- 4. Now install the two Z Brackets as pictured in the end view photo\*.
- 5. When installed properly the Beam Sweep will resemble a trolley set.