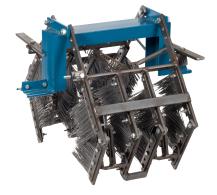

### **I-Beam Conveyor Chain Cleaner**

- Cleans chain and trolleys
- Removes debris and reduces rejects without contaminating parts
- Adjusts to contact hard to reach points
- Spring loaded to prevent jamming if a hanger passes at an odd angle