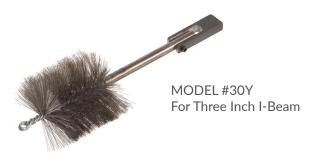

### **Yoke Cleaning Brush**

- Removes buildup from hard to reach, often overlooked sources of contamination
- Mounting block welds to the bottom of the rail
- Brush is easily replaced

See our website for information on **Powered Cleaners** as well as other Mighty Lube Equipment.