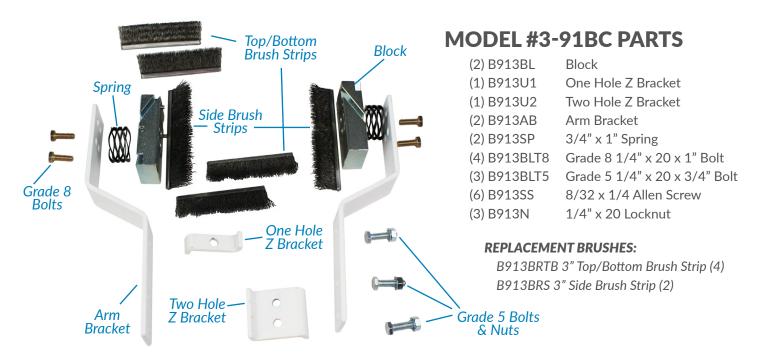

### **INCLUDED IN THIS PACKAGE**

## MODEL 3-91BC Beam Sweep Brush Assembly for 3" I-Beam

- Cleans the web surfaces of the rail
- Reduces debris fall out and improves grounding contact
- Easily installed and removed
- For best results, install one unit every 200 feet of chain