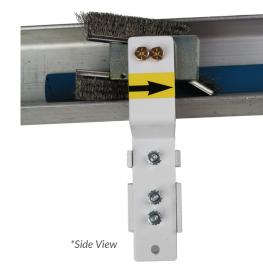

## MODEL 3-91BC Beam Sweep Brush Assembly for 3" I-Beam

- Cleans the web surfaces of the rail
- Reduces debris fall out and improves grounding contact
- Easily installed and removed
- For best results, install one unit every 200 feet of chain

\*3-91BC Shown Installed on Rail