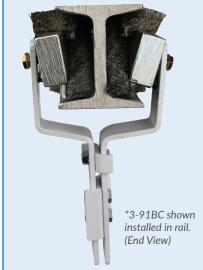

\*3-91BC Shown Installed on Rail

#### INSTALLATION

Complete assemblies are shipped with brushes pre-assembled

- To install the Beam Sweep on your conveyor you need only two 7/16" wrenches.
- 2. Remove three lower bolts.
- 3. Select a link of your chain which does not have a trolley set installed. Place the two Arm Brackets of the Beam Sweep from the rail down through the open link.
- 4. Now install the two Z Brackets as pictured in the end view photo\*.
- 5. When installed properly the Beam Sweep will resemble a trolley set.