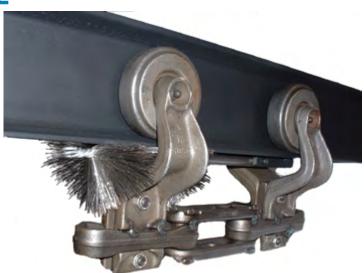

### MODEL 30Y Yoke Cleaning Brush Brush Assembly for 3" I-Beam

- Removes buildup from hard to reach, often overlooked sources of contamination
- Mounting block welds to the bottom of the rail
- Brush is easily replaced

\*30Y shown installed on rail.