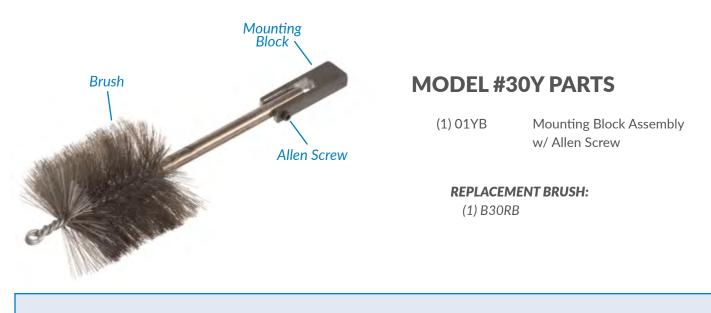

### MODEL 30Y Yoke Cleaning Brush Brush Assembly for 3" I-Beam

- Removes buildup from hard to reach, often overlooked sources of contamination
- Mounting block welds to the bottom of the rail
- Brush is easily replaced