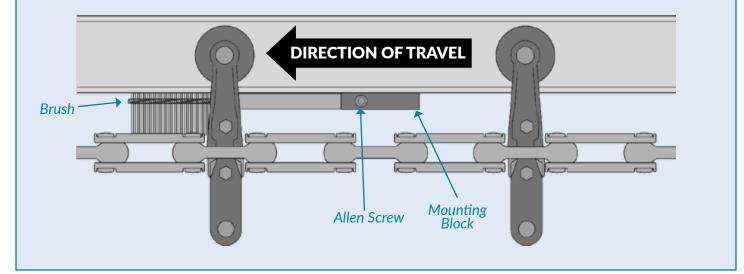

- 1. IMPORTANT! Direction of travel is critical to the proper function of the brush. Determine the direction of travel.
- 2. Center the mounting block on the bottom of the I-Beam.
- 3. Weld in place as shown in the illustration.