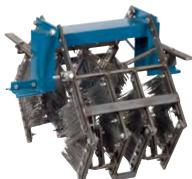

#### I-Beam Conveyor Chain Cleaner

- Cleans chain and trolleys
- Removes debris and reduces rejects without contaminating parts

MIGHTY LUBE

Systematic Lubrication, Inc.

- Adjusts to contact hard to reach points
- Spring loaded to prevent jamming if a hanger passes at an odd angle