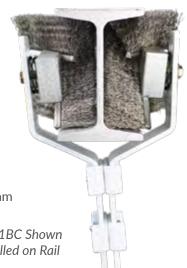

### **Beam Sweep**

- Cleans the web surfaces of the rail
- Reduces debris fall out and improves grounding contact
- · Easily installed and removed

MODEL #4-91BC For Four Inch I-Beam

> \*4-91BC Shown Installed on Rail