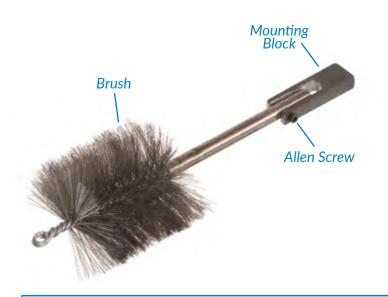

#### **MODEL #40Y PARTS**

(1) 01YB

Mounting Block Assembly w/ Allen Screw

#### **REPLACEMENT BRUSH:**

(1) B40RB