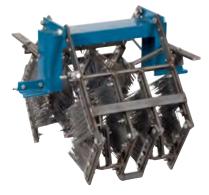

#### **I-Beam Conveyor Chain Cleaner**

- Cleans chain and trolleys
- Removes debris and reduces rejects without contaminating parts
- Adjusts to contact hard to reach points
- Spring loaded to prevent jamming if a hanger passes at an odd angle

MODEL #400-I For Four Inch I-Beam