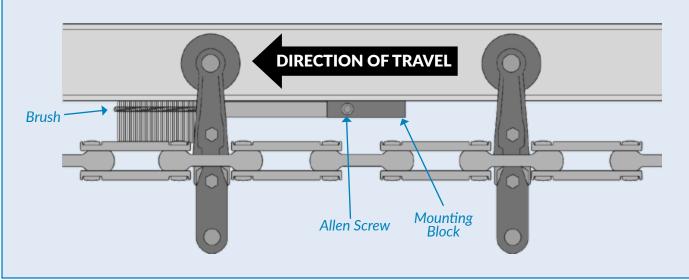

## **MODEL 40Y Yoke Cleaning Brush Brush Assembly for 4" I-Beam**

- Removes buildup from hard to reach, often overlooked sources of contamination
- Mounting block welds to the bottom of the rail
- Brush is easily replaced

#### **MODEL #40Y PARTS**

(1) 01YB

Mounting Block Assembly w/ Allen Screw

#### **INSTALLATION**

Complete assemblies are shipped with brushes pre-assembled

- IMPORTANT! Direction of travel is critical to the proper function of the brush. Determine the direction of travel.
- 2. Center the mounting block on the bottom of the I-Beam.
- 3. Weld in place as shown in the illustration.