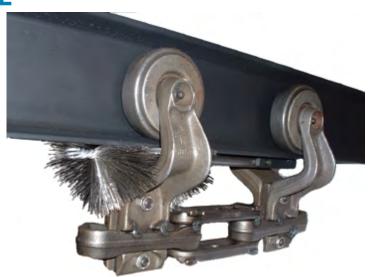

## **MODEL 40Y Yoke Cleaning Brush Brush Assembly for 4" I-Beam**

- Removes buildup from hard to reach, often overlooked sources of contamination
- Mounting block welds to the bottom of the rail
- Brush is easily replaced

\*Yoke Brush shown installed on rail.